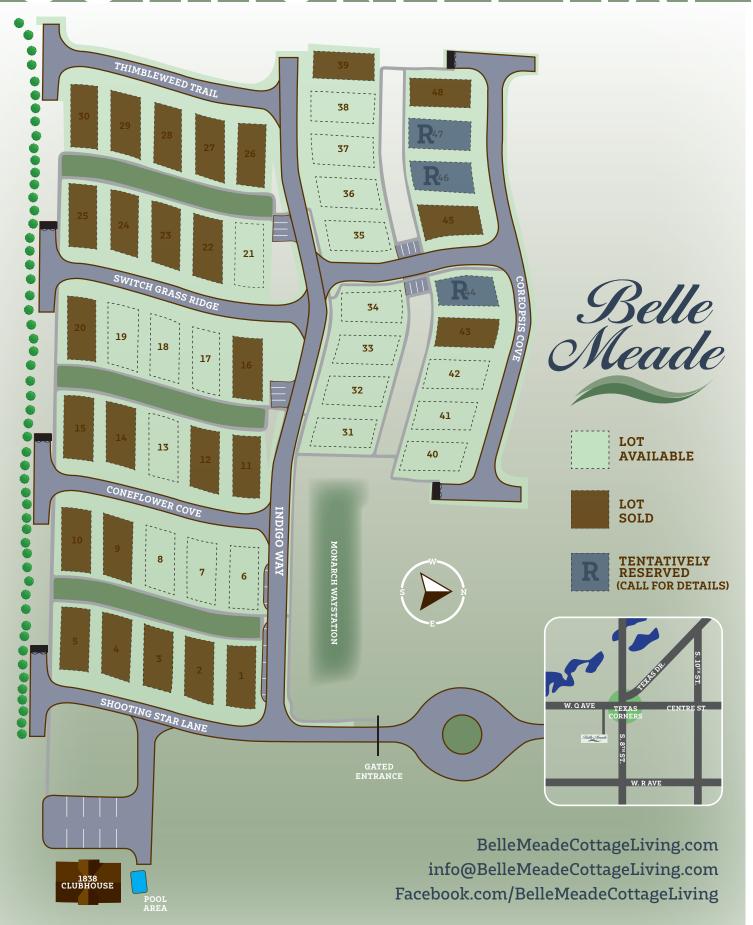

Neighbors ....

Belle Meade is for those who desire to live in their own unique, individual, stand-alone cottages, with neighbors who share the same desire for privacy, independence, as well as a sense of camaraderie.

### What is a Pocket Neighborhood?

Essentially, in a pocket neighborhood, you'll see small clusters of houses gathered around a common green area that is shared by the group and enjoyed by all. The common areas can be a place to work together on a flower or vegetable garden, a gathering spot at the end of the day, or a place where neighbors stroll for an evening walk. Or it can simply be a place to sit back and enjoy the view from your own front porch. Pocket neighborhoods often include a common structure for all to enjoy, and Belle Meade is no exception.

# COMMUNITY MAP